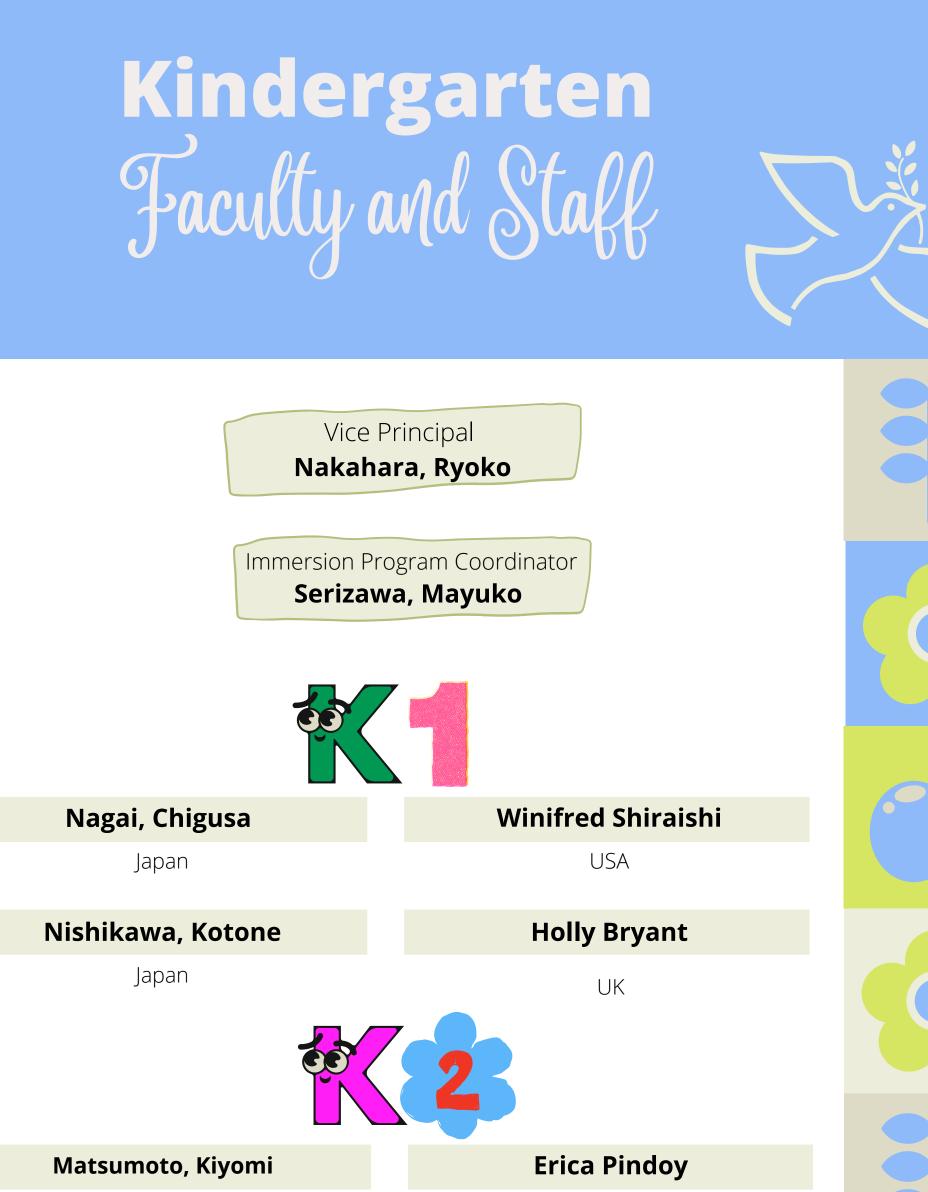

#### **BUILDING PRINCIPAL**

#### **UCHIYAMA ATSUO**

| GRADE 1 |                |             |
|---------|----------------|-------------|
|         | NAKANISHI MOMO | JAPAN       |
| ENGLISH | TSUCHIYA AKIKO | JAPAN       |
|         | HANNAH HAYDEN  | U.S.A.      |
|         | ANNE MORALEDA  | PHILIPPINES |
|         |                |             |

#### GRADE 2

| MIWA KANEO      | JAPAN     |
|-----------------|-----------|
| SATO ATSUKO     | JAPAN     |
| GIOVANNA MORRIS | AUSTRALIA |
| LILI LIZAR      | AUSTRALIA |